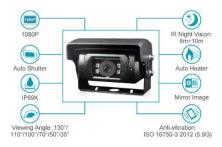

#### **Technical Details**

• Resolution: 1080P Full HD

• Water and dust protection: IP69K, ideal for harsh environments

• Automatic protective shutter: Protects the lens from dirt, sand or heavy snowfall

• Field of view (wide-angle options):  $130^{\circ} / 110^{\circ} / 100^{\circ} / 70^{\circ} / 50^{\circ} / 35^{\circ}$ 

• Night vision range: 8 m - 10 m (26.25 ft - 32.81 ft)

• Image mode: Mirror image / Normal image

• Power supply: DC 12V / DC 10V - 32V (wide voltage range)

Shock resistance: ISO 16750-3:2012 (5.9G)
Operating temperature: -20°C to +70°C

### **Optional features:**

Automatic heating (Auto-Heater)

Intelligent infrared technology (Smart-IR) for better night vision

• Connection: 4-pin interface